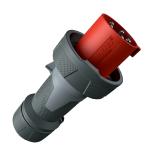

## Plug PowerTOP® Xtra

Part no. 13225

- screw terminals
- rubberised grip area
- frame terminals
- highly heat resistant contact carrier
- nickel plated contacts
- cable gland and sealing
- strain relief and protection against kinking
- enclosure with thread lock
- two safety slides