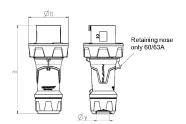

## Drawing

| Drawing Amp.             |       | 63  |     |     | 125         |             |     |
|--------------------------|-------|-----|-----|-----|-------------|-------------|-----|
| 2 MB 225                 | Poles | 3   | 4   | 5   | 3           | 4           | 5   |
| Dim. in mm               | а     | 250 | 250 | 250 | 290         | 290         | 290 |
|                          | b     | 114 | 114 | 114 | 130         | 130         | 130 |
|                          | у     | 36  | 36  | 36  | 49          | 49          | 49  |
|                          |       |     |     |     |             |             |     |
| Terminal for cond. cross |       | 6   | 6   | 6   | 25          | 25          | 25  |
| section (mm²) minmax.    |       | —16 | —16 | —16 | <b>—</b> 50 | <b>—</b> 50 | —50 |